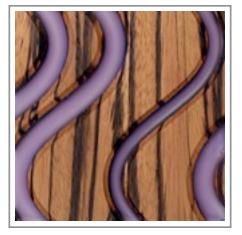

### Resin & Wood

Our products are truly unique: they are made of resin and wood : many different shapes and finishes are embedded in resin and can be matched in order to obtain the most interesting look. An exceptionally innovative new collection of wood panels in two distinct ranges - Wood & Resin and Carved Wood. This ensemble of fuses translucent or opaque resins, in a spectrum of colors, with exotic and domestic wood species. Each can be backlit to produce luminescent and spectacular effects. Please note that variations in color and texture may occur due to the nature of the material.

Ash + Turquoise Resin

**Beech + Clear Resin** 

Gouged Walnut + Smoked Resin

Black Resin + White Resin

Wenge + Gold Resin

Ash + Clear Resin

Cherrywood + Clear Resin

Bubinga + Clear Resin

Ash + Clear Resin

Bamboo + Clear Resin

Bamboo + Clear Resin

Soja + Clear Resin

Oak + Turquoise Resin

Walnut + CLear Resin

Gouged Wenge + Clear Resin

Walnut + Smoked Resin

Wenge + Orange Resin

Wenge + Opal Resin

Wenge + Sequined Resin

Boxy Oak + Black Resin

Bubinga + Turquoise Resin

White Resin + Clear Resin

Zebrano + Blue Brilliant Resin

Wenge + Clear Resin

Wenge + Blue Sapphire Resin

Oak + Orange Resin

Cherrywood + Clear Resin

Walnut + Orange Resin

Wenge + Orange Resin

Wenge + Green Army Resin

Wenge + Purple Resin

Oak + Blue Brilliant Resin

Oak + Green Resin

Black Resin + Clear Resin

Wenge + Blue Sapphire Resin

Beech + Clear Resin

Oak + Turquoise Resin

Mahogany + Clear Resin

Black Resin + Green Mint Resin

Wenge + Turquoise Resin

Sycamore +
Blue Sapphire Resin

Wenge + Clear Resin

Walnut + Turquoise Resin

Wenge + Cognac Resin

Wenge + Blue Sapphire Resin

Bubinga + Brilliant Blue Resin

Sycamore + **Clear Resin** 

Walnut + **Orange Resin** 

Wenge 6 + **Clear Resin** 

Walnut + **Clear Resin** 

Wenge + Blue Sapphire Resin

Wenge + Clear Resin

Zebrano + **Purple Resin** 

Purple Resin

White Resin + Blue Brilliant Resin

Bubinga + Clear Resin

Wenge + Purple Resin

Sycamore + Green Army Resin