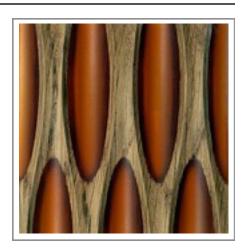

### Resin & Wood

Our products are truly unique: they are made of resin and wood : many different shapes and finishes are embedded in resin and can be matched in order to obtain the most interesting look. An exceptionally innovative new collection of wood panels in two distinct ranges - Wood & Resin and Carved Wood. This ensemble of fuses translucent or opaque resins, in a spectrum of colors, with exotic and domestic wood species. Each can be backlit to produce luminescent and spectacular effects. Please note that variations in color and texture may occur due to the nature of the material.

Ash + Turquoise Resin

**Beech + Clear Resin** 

Gouged Walnut + Smoked Resin

Black Resin + White Resin

Wenge + Gold Resin

Ash + Clear Resin

Cherrywood + Clear Resin

Bubinga + Clear Resin

Ash + Clear Resin

Bamboo + Clear Resin

Bamboo + Clear Resin

Soja + Clear Resin

Oak + Turquoise Resin

Walnut + CLear Resin

Gouged Wenge + Clear Resin

Walnut + Smoked Resin

Wenge + Orange Resin

Wenge + Opal Resin

Wenge + Sequined Resin

Boxy Oak + Black Resin

Bubinga + Turquoise Resin

White Resin + Clear Resin

Zebrano + Blue Brilliant Resin

Wenge + Clear Resin

Wenge + Blue Sapphire Resin

Oak + Orange Resin

Cherrywood + Clear Resin

Walnut + Orange Resin

Wenge + Orange Resin

Wenge + Green Army Resin

Wenge + Purple Resin

Oak + Blue Brilliant Resin

Oak + Green Resin

Black Resin + Clear Resin

Wenge + Blue Sapphire Resin

Beech + Clear Resin

Oak + Turquoise Resin

Mahogany + Clear Resin

Black Resin + Green Mint Resin

Wenge + Turquoise Resin

Sycamore +
Blue Sapphire Resin

Wenge + Clear Resin

Walnut + Turquoise Resin

Wenge + Cognac Resin

Wenge + Blue Sapphire Resin

Bubinga + Brilliant Blue Resin

Sycamore + **Clear Resin** 

Walnut + **Orange Resin** 

Wenge 6 + **Clear Resin** 

Walnut + **Clear Resin** 

Wenge + Blue Sapphire Resin

Wenge + Clear Resin

Zebrano + **Purple Resin** 

Purple Resin

White Resin + Blue Brilliant Resin

Bubinga + Clear Resin