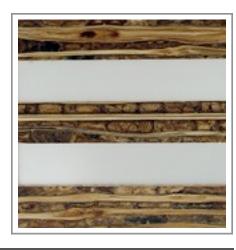

# Gouged Honeycomb & Resin

- Size: 51" x 138" nominal (1300 mm x 3500 mm) maximum
- Substrates: aluminum honeycomb
- Thickness: Varies for each substrate;
   Standard range is 12mm 30mm
- · Finish:

Matte standard; Options include wax, sandblast, ceruse and patina

#### Gouged Honeycomb & Turquoise Resin

Gouged Honeycomb + Clear Resin

Gouged Honeycomb & Black Resin