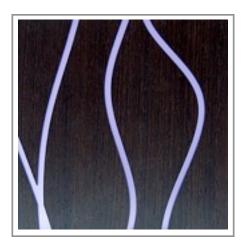

# Optic Fiber & Wood

This inimitable grouping of Optics Fiber Wood & Carved Wood elevates any design. Blends oldworld techniques with the latest in technology, capturing the suggestion of movement through dynamic pattern offerings.

Finishes include ceruse, patina and sandblasted. Illuminated flat panels are rich in character and incorporate a patented process embedding fiber optics in the wood, and are also available perforated. Please note that variations in color and texture may occur due to the nature of the material.