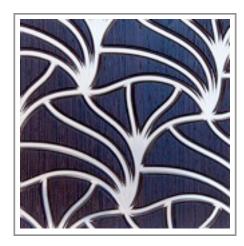

# Optic Fiber & Wood

This inimitable grouping of Optics Fiber Wood & Carved Wood elevates any design. Blends oldworld techniques with the latest in technology, capturing the suggestion of movement through dynamic pattern offerings.

Finishes include ceruse, patina and sandblasted. Illuminated flat panels are rich in character and incorporate a patented process embedding fiber optics in the wood, and are also available perforated. Please note that variations in color and texture may occur due to the nature of the material.