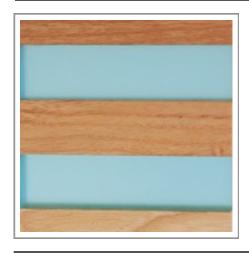

### Carved Wood

• Size:

51" x 138" nominal (1300 mm x 3500 mm) maximum

- Substrates:
  - Plywood, MDF, M0 fire-rated cement board
- <u>Thickness</u>: Varies for each substrate; standard range is 12mm - 30mm

• Finish:

**Matte standard;** Options include wax, custom stains, sandblast, ceruse and patina

• Edge treatments:

Machine-dressed, pre-grooved, veneered, pre-banded and molded.

• Panels available carved both sides and curved