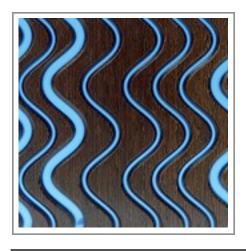

### Resin & Wood

Our products are truly unique: they are made of resin and wood : many different shapes and finishes are embedded in resin and can be matched in order to obtain the most interesting look. An exceptionally innovative new collection of wood panels in two distinct ranges - Wood & Resin and Carved Wood. This ensemble of fuses translucent or opaque resins, in a spectrum of colors, with exotic and domestic wood species. Each can be backlit to produce luminescent and spectacular effects. Please note that variations in color and texture may occur due to the nature of the material.

Ash + Turquoise Resin

**Beech + Clear Resin** 

Gouged Walnut + Smoked Resin

Black Resin + White Resin

Wenge + Gold Resin

Ash + Clear Resin

Cherrywood + Clear Resin

Bubinga + Clear Resin

Ash + Clear Resin

Bamboo + Clear Resin

Bamboo + Clear Resin

Soja + Clear Resin

Oak + Turquoise Resin

Walnut + CLear Resin

Gouged Wenge + Clear Resin

Walnut + Smoked Resin

Wenge + Orange Resin

Wenge + Opal Resin

Wenge + Sequined Resin

Boxy Oak + Black Resin

Bubinga + Turquoise Resin

White Resin + Clear Resin

Zebrano + Blue Brilliant Resin

Wenge + Clear Resin

Wenge + Blue Sapphire Resin

Oak + Orange Resin

Cherrywood + Clear Resin

Walnut + Orange Resin

Wenge + Orange Resin

Wenge + Green Army Resin

Wenge + Purple Resin

Oak + Blue Brilliant Resin

Oak + Green Resin

Black Resin + Clear Resin

Wenge + Blue Sapphire Resin

Beech + Clear Resin

Oak + Turquoise Resin

Mahogany + Clear Resin

Black Resin + Green Mint Resin

Wenge + Turquoise Resin

Sycamore +
Blue Sapphire Resin

Wenge + Clear Resin

Walnut + Turquoise Resin

Wenge + Cognac Resin

Wenge + Blue Sapphire Resin

Bubinga + Brilliant Blue Resin

Sycamore + **Clear Resin** 

Walnut + **Orange Resin** 

Wenge 6 + **Clear Resin** 

Walnut + **Clear Resin** 

Wenge + Blue Sapphire Resin

Wenge + Clear Resin

Zebrano + **Purple Resin** 

Purple Resin

White Resin + Blue Brilliant Resin

Bubinga + Clear Resin

Wenge + Purple Resin

Sycamore + Green Army Resin