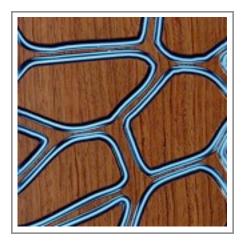

### Resin & Wood

Our products are truly unique: they are made of resin and wood : many different shapes and finishes are embedded in resin and can be matched in order to obtain the most interesting look. An exceptionally innovative new collection of wood panels in two distinct ranges - Wood & Resin and Carved Wood. This ensemble of fuses translucent or opaque resins, in a spectrum of colors, with exotic and domestic wood species. Each can be backlit to produce luminescent and spectacular effects. Please note that variations in color and texture may occur due to the nature of the material.

Ash + Turquoise Resin

**Beech + Clear Resin** 

Gouged Walnut + Smoked Resin

Black Resin + White Resin

Wenge + Gold Resin

Ash + Clear Resin

Cherrywood + Clear Resin

Bubinga + Clear Resin

Ash + Clear Resin

Bamboo + Clear Resin

Bamboo + Clear Resin

Soja + Clear Resin

Oak + Turquoise Resin

Walnut + CLear Resin

Gouged Wenge + Clear Resin

Walnut + Smoked Resin

Wenge + Orange Resin

Wenge + Opal Resin

Wenge + Sequined Resin

Boxy Oak + Black Resin

Bubinga + Turquoise Resin

White Resin + Clear Resin

Zebrano + Blue Brilliant Resin

Wenge + Clear Resin

Wenge + Blue Sapphire Resin

Oak + Orange Resin

Cherrywood + Clear Resin

Walnut + Orange Resin

Wenge + Orange Resin

Wenge + Green Army Resin

Wenge + Purple Resin

Oak + Blue Brilliant Resin

Oak + Green Resin

Black Resin + Clear Resin

Wenge + Blue Sapphire Resin

Beech + Clear Resin

Oak + Turquoise Resin

Mahogany + Clear Resin

Black Resin + Green Mint Resin

Wenge + Turquoise Resin

Sycamore +
Blue Sapphire Resin

Wenge + Clear Resin

Walnut + Turquoise Resin

Wenge + Cognac Resin

Wenge + Blue Sapphire Resin

Bubinga + Brilliant Blue Resin

Sycamore + **Clear Resin** 

Walnut + **Orange Resin** 

Wenge 6 + **Clear Resin** 

Walnut + **Clear Resin** 

Wenge + Blue Sapphire Resin

Wenge + Clear Resin

Zebrano + **Purple Resin** 

Purple Resin

White Resin + Blue Brilliant Resin

Bubinga + Clear Resin

Wenge + Purple Resin

Sycamore + Green Army Resin