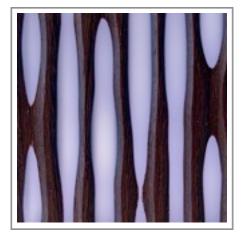

### Resin & Wood

Our products are truly unique: they are made of resin and wood : many different shapes and finishes are embedded in resin and can be matched in order to obtain the most interesting look. An exceptionally innovative new collection of wood panels in two distinct ranges - Wood & Resin and Carved Wood. This ensemble of fuses translucent or opaque resins, in a spectrum of colors, with exotic and domestic wood species. Each can be backlit to produce luminescent and spectacular effects. Please note that variations in color and texture may occur due to the nature of the material.

Ash + Turquoise Resin

**Beech + Clear Resin** 

Gouged Walnut + Smoked Resin

Black Resin + White Resin

Wenge + Gold Resin

Ash + Clear Resin

Cherrywood + Clear Resin

Bubinga + Clear Resin

Ash + Clear Resin

Bamboo + Clear Resin

Bamboo + Clear Resin

Soja + Clear Resin

Oak + Turquoise Resin

Walnut + CLear Resin

Gouged Wenge + Clear Resin

Walnut + Smoked Resin

Wenge + Orange Resin

Wenge + Opal Resin

Wenge + Sequined Resin

Boxy Oak + Black Resin

Bubinga + Turquoise Resin

White Resin + Clear Resin

Zebrano + Blue Brilliant Resin

Wenge + Clear Resin

Wenge + Blue Sapphire Resin

Oak + Orange Resin

Cherrywood + Clear Resin

Walnut + Orange Resin

Wenge + Orange Resin

Wenge + Green Army Resin

Wenge + Purple Resin

Oak + Blue Brilliant Resin

Oak + Green Resin

Black Resin + Clear Resin

Wenge + Blue Sapphire Resin

Beech + Clear Resin

Oak + Turquoise Resin

Mahogany + Clear Resin

Black Resin + Green Mint Resin

Wenge + Turquoise Resin

Sycamore +
Blue Sapphire Resin

Wenge + Clear Resin

Walnut + Turquoise Resin

Wenge + Cognac Resin

Wenge + Blue Sapphire Resin

Bubinga + Brilliant Blue Resin

Sycamore + **Clear Resin** 

Walnut + **Orange Resin** 

Wenge 6 + **Clear Resin** 

Walnut + **Clear Resin** 

Wenge + Blue Sapphire Resin

Wenge + Clear Resin

Zebrano + **Purple Resin** 

Purple Resin

White Resin + Blue Brilliant Resin

Bubinga + Clear Resin

Wenge + Purple Resin

Sycamore + Green Army Resin