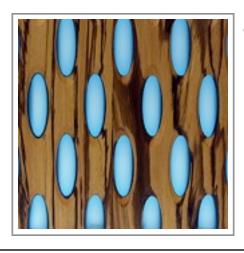

### Resin & Wood

Our products are truly unique: they are made of resin and wood : many different shapes and finishes are embedded in resin and can be matched in order to obtain the most interesting look. An exceptionally innovative new collection of wood panels in two distinct ranges - Wood & Resin and Carved Wood. This ensemble of fuses translucent or opaque resins, in a spectrum of colors, with exotic and domestic wood species. Each can be backlit to produce luminescent and spectacular effects. Please note that variations in color and texture may occur due to the nature of the material.

Ash + Turquoise Resin

**Beech + Clear Resin** 

Gouged Walnut + Smoked Resin

Black Resin + White Resin

Wenge + Gold Resin

Ash + Clear Resin

Cherrywood + Clear Resin

Bubinga + Clear Resin

Ash + Clear Resin

Bamboo + Clear Resin

Bamboo + Clear Resin

Soja + Clear Resin

Oak + Turquoise Resin

Walnut + CLear Resin

Gouged Wenge + Clear Resin

Walnut + Smoked Resin

Wenge + Orange Resin

Wenge + Opal Resin

Wenge + Sequined Resin

Boxy Oak + Black Resin

Bubinga + Turquoise Resin

White Resin + Clear Resin

Zebrano + Blue Brilliant Resin

Wenge + Clear Resin

Wenge + Blue Sapphire Resin

Oak + Orange Resin

Cherrywood + Clear Resin

Walnut + Orange Resin

Wenge + Orange Resin

Wenge + Green Army Resin

Wenge + Purple Resin

Oak + Blue Brilliant Resin

Oak + Green Resin

Black Resin + Clear Resin

Wenge + Blue Sapphire Resin

Beech + Clear Resin

Oak + Turquoise Resin

Mahogany + Clear Resin

Black Resin + Green Mint Resin

Wenge + Turquoise Resin

Sycamore +
Blue Sapphire Resin

Wenge + Clear Resin

Walnut + Turquoise Resin

Wenge + Cognac Resin

Wenge + Blue Sapphire Resin

Bubinga + Brilliant Blue Resin

Sycamore + **Clear Resin** 

Walnut + **Orange Resin** 

Wenge 6 + **Clear Resin** 

Walnut + **Clear Resin** 

Wenge + Blue Sapphire Resin

Wenge + Clear Resin

Zebrano + **Purple Resin** 

Purple Resin

White Resin + Blue Brilliant Resin

Bubinga + Clear Resin