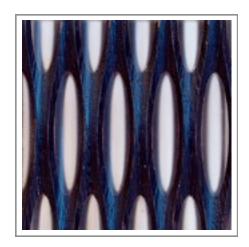

### Resin & Wood

Our products are truly unique: they are made of resin and wood : many different shapes and finishes are embedded in resin and can be matched in order to obtain the most interesting look. An exceptionally innovative new collection of wood panels in two distinct ranges - Wood & Resin and Carved Wood. This ensemble of fuses translucent or opaque resins, in a spectrum of colors, with exotic and domestic wood species. Each can be backlit to produce luminescent and spectacular effects. Please note that variations in color and texture may occur due to the nature of the material.

Ash + Turquoise Resin

**Beech + Clear Resin** 

Gouged Walnut + Smoked Resin

Black Resin + White Resin

Wenge + Gold Resin

Ash + Clear Resin

Cherrywood + Clear Resin

Bubinga + Clear Resin

Ash + Clear Resin

Bamboo + Clear Resin

Bamboo + Clear Resin

Soja + Clear Resin

Oak + Turquoise Resin

Walnut + CLear Resin

Gouged Wenge + Clear Resin

Walnut + Smoked Resin

Wenge + Orange Resin

Wenge + Opal Resin

Wenge + Sequined Resin

Boxy Oak + Black Resin

Bubinga + Turquoise Resin

White Resin + Clear Resin

Zebrano + Blue Brilliant Resin

Wenge + Clear Resin

Wenge + Blue Sapphire Resin

Oak + Orange Resin

Cherrywood + Clear Resin

Walnut + Orange Resin

Wenge + Orange Resin

Wenge + Green Army Resin

Wenge + Purple Resin

Oak + Blue Brilliant Resin

Oak + Green Resin

Black Resin + Clear Resin

Wenge + Blue Sapphire Resin

Beech + Clear Resin

Oak + Turquoise Resin

Mahogany + Clear Resin

Black Resin + Green Mint Resin

Wenge + Turquoise Resin

Sycamore +
Blue Sapphire Resin

Wenge + Clear Resin

Walnut + Turquoise Resin

Wenge + Cognac Resin

Wenge + Blue Sapphire Resin

Bubinga + Brilliant Blue Resin

Sycamore + **Clear Resin** 

Walnut + **Orange Resin** 

Wenge 6 + **Clear Resin** 

Walnut + **Clear Resin** 

Wenge + Blue Sapphire Resin

Wenge + Clear Resin

Zebrano + **Purple Resin** 

Purple Resin

White Resin + Blue Brilliant Resin

Bubinga + Clear Resin