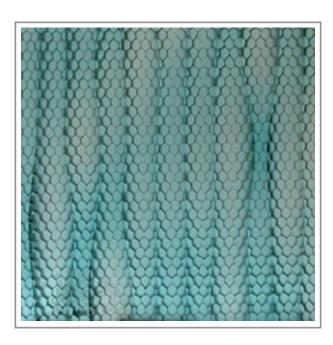

# Gouged Honeycomb & Resin

- Size: 51" x 138" nominal (1300 mm x 3500 mm) maximum
- Substrates: aluminum honeycomb
- Thickness: Varies for each substrate;
   Standard range is 12mm 30mm
- · Finish:

Matte standard; Options include wax, sandblast, ceruse and patina

#### Gouged Honeycomb & Turquoise Resin

Gouged Honeycomb + Clear Resin

Gouged Honeycomb & Black Resin