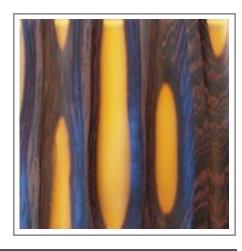

### Resin & Wood

Our products are truly unique: they are made of resin and wood : many different shapes and finishes are embedded in resin and can be matched in order to obtain the most interesting look. An exceptionally innovative new collection of wood panels in two distinct ranges - Wood & Resin and Carved Wood. This ensemble of fuses translucent or opaque resins, in a spectrum of colors, with exotic and domestic wood species. Each can be backlit to produce luminescent and spectacular effects. Please note that variations in color and texture may occur due to the nature of the material.

Ash + Turquoise Resin

**Beech + Clear Resin** 

Gouged Walnut + Smoked Resin

Black Resin + White Resin

Wenge + Gold Resin

Ash + Clear Resin

Cherrywood + Clear Resin

Bubinga + Clear Resin

Ash + Clear Resin

Bamboo + Clear Resin

Bamboo + Clear Resin

Soja + Clear Resin

Oak + Turquoise Resin

Walnut + CLear Resin

Gouged Wenge + Clear Resin

Walnut + Smoked Resin

Wenge + Orange Resin

Wenge + Opal Resin

Wenge + Sequined Resin

Boxy Oak + Black Resin

Bubinga + Turquoise Resin

White Resin + Clear Resin

Zebrano + Blue Brilliant Resin

Wenge + Clear Resin

Wenge + Blue Sapphire Resin

Oak + Orange Resin

Cherrywood + Clear Resin

Walnut + Orange Resin

Wenge + Orange Resin

Wenge + Green Army Resin

Wenge + Purple Resin

Oak + Blue Brilliant Resin

Oak + Green Resin

Black Resin + Clear Resin

Wenge + Blue Sapphire Resin

Beech + Clear Resin

Oak + Turquoise Resin

Mahogany + Clear Resin

Black Resin + Green Mint Resin

Wenge + Turquoise Resin

Sycamore +
Blue Sapphire Resin

Wenge + Clear Resin

Walnut + Turquoise Resin

Wenge + Cognac Resin

Wenge + Blue Sapphire Resin

Bubinga + Brilliant Blue Resin

Sycamore + **Clear Resin** 

Walnut + **Orange Resin** 

Wenge 6 + **Clear Resin** 

Walnut + **Clear Resin** 

Wenge + Blue Sapphire Resin

Wenge + Clear Resin

Zebrano + **Purple Resin** 

Purple Resin

White Resin + Blue Brilliant Resin

Bubinga + Clear Resin

Wenge + Purple Resin

Sycamore + Green Army Resin