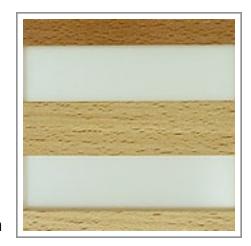

### Carved Wood

• Size:

51" x 138" nominal (1300 mm x 3500 mm) maximum

- Substrates:
  - Plywood, MDF, M0 fire-rated cement board
- <u>Thickness</u>: Varies for each substrate; standard range is 12mm - 30mm

• Finish:

**Matte standard;** Options include wax, custom stains, sandblast, ceruse and patina

• Edge treatments:

Machine-dressed, pre-grooved, veneered, pre-banded and molded.

• Panels available carved both sides and curved