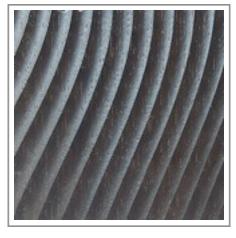

### Carved Wood

• Size:

51" x 138" nominal (1300 mm x 3500 mm) maximum

- Substrates:
  - Plywood, MDF, M0 fire-rated cement board
- <u>Thickness</u>: Varies for each substrate; standard range is 12mm - 30mm

• Finish:

**Matte standard;** Options include wax, custom stains, sandblast, ceruse and patina

• Edge treatments:

Machine-dressed, pre-grooved, veneered, pre-banded and molded.

• Panels available carved both sides and curved