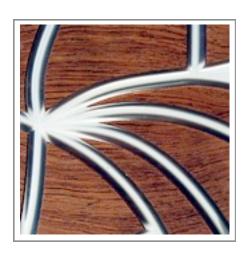

# Optic Fiber & Wood

This inimitable grouping of Optics Fiber Wood & Carved Wood elevates any design. Blends oldworld techniques with the latest in technology, capturing the suggestion of movement through dynamic pattern offerings.

Finishes include ceruse, patina and sandblasted. Illuminated flat panels are rich in character and incorporate a patented process embedding fiber optics in the wood, and are also available perforated. Please note that variations in color and texture may occur due to the nature of the material.