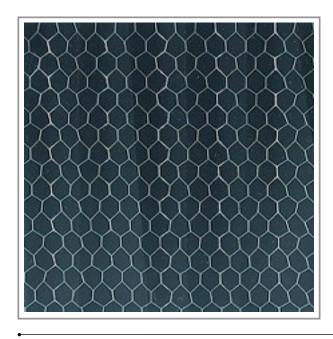

# Gouged Honeycomb & Resin

- Size: 51" x 138" nominal (1300 mm x 3500 mm) maximum
- Substrates: aluminum honeycomb
- Thickness: Varies for each substrate;
   Standard range is 12mm 30mm
- · Finish:

Matte standard; Options include wax, sandblast, ceruse and patina

#### Gouged Honeycomb & Turquoise Resin

Gouged Honeycomb + Clear Resin

Gouged Honeycomb & Black Resin