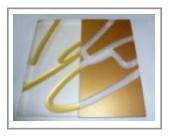

### Resin & Wood

Our products are truly unique: they are made of resin and wood : many different shapes and finishes are embedded in resin and can be matched in order to obtain the most interesting look. An exceptionally innovative new collection of wood panels in two distinct ranges - Wood & Resin and Carved Wood. This ensemble of fuses translucent or opaque resins, in a spectrum of colors, with exotic and domestic wood species. Each can be backlit to produce luminescent and spectacular effects. Please note that variations in color and texture may occur due to the nature of the material.

Ash + Turquoise Resin

**Beech + Clear Resin** 

Gouged Walnut + Smoked Resin

Black Resin + White Resin

Wenge + Gold Resin

Ash + Clear Resin

Cherrywood + Clear Resin

Bubinga + Clear Resin