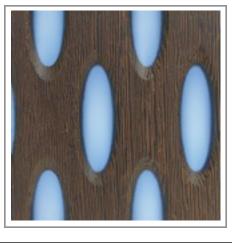

### Resin & Wood

Our products are truly unique: they are made of resin and wood : many different shapes and finishes are embedded in resin and can be matched in order to obtain the most interesting look. An exceptionally innovative new collection of wood panels in two distinct ranges - Wood & Resin and Carved Wood. This ensemble of fuses translucent or opaque resins, in a spectrum of colors, with exotic and domestic wood species. Each can be backlit to produce luminescent and spectacular effects. Please note that variations in color and texture may occur due to the nature of the material.

Ash + Turquoise Resin

**Beech + Clear Resin** 

Gouged Walnut + Smoked Resin

Black Resin + White Resin

Wenge + Gold Resin

Ash + Clear Resin

Cherrywood + Clear Resin

Bubinga + Clear Resin

Ash + Clear Resin

Bamboo + Clear Resin

Bamboo + Clear Resin

Soja + Clear Resin

Oak + Turquoise Resin

Walnut + CLear Resin

Gouged Wenge + Clear Resin

Walnut + Smoked Resin

Wenge + Orange Resin

Wenge + Opal Resin

Wenge + Sequined Resin

Boxy Oak + Black Resin

Bubinga + Turquoise Resin

White Resin + Clear Resin

Zebrano + Blue Brilliant Resin

Wenge + Clear Resin

Wenge + Blue Sapphire Resin

Oak + Orange Resin

Cherrywood + Clear Resin

Walnut + Orange Resin

Wenge + Orange Resin

Wenge + Green Army Resin

Wenge + Purple Resin

Oak + Blue Brilliant Resin

Oak + Green Resin

Black Resin + Clear Resin

Wenge + Blue Sapphire Resin

Beech + Clear Resin

Oak + Turquoise Resin

Mahogany + Clear Resin

Black Resin + Green Mint Resin

Wenge + Turquoise Resin

Sycamore +
Blue Sapphire Resin

Wenge + Clear Resin

Walnut + Turquoise Resin

Wenge + Cognac Resin

Wenge + Blue Sapphire Resin

Bubinga + Brilliant Blue Resin

Sycamore + **Clear Resin** 

Walnut + **Orange Resin** 

Wenge 6 + **Clear Resin** 

Walnut + **Clear Resin** 

Wenge + Blue Sapphire Resin

Wenge + Clear Resin

Zebrano + **Purple Resin** 

Purple Resin

White Resin + Blue Brilliant Resin

Bubinga + Clear Resin