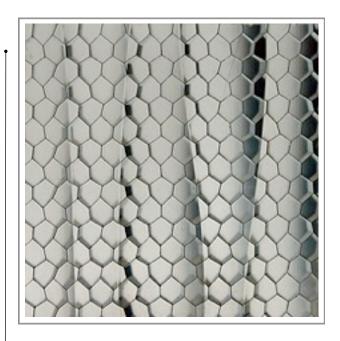

# Gouged Honeycomb & Resin

- Size: 51" x 138" nominal (1300 mm x 3500 mm) maximum
- Substrates: aluminum honeycomb
- Thickness: Varies for each substrate;
   Standard range is 12mm 30mm
- · Finish:

Matte standard; Options include wax, sandblast, ceruse and patina

#### Gouged Honeycomb & Turquoise Resin

Gouged Honeycomb + Clear Resin

Gouged Honeycomb & Black Resin