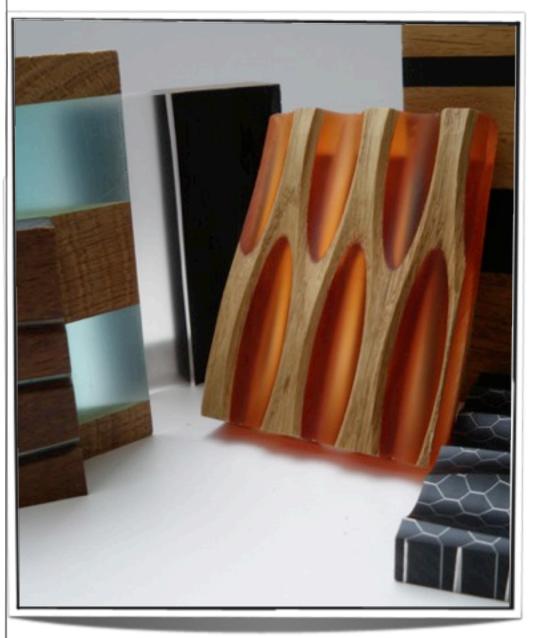

### Resin & Wood

Our products are truly unique: they are made of resin and wood : many different shapes and finishes are embedded in resin and can be matched in order to obtain the most interesting look. An exceptionally innovative new collection of wood panels in two distinct ranges - Wood & Resin and Carved Wood. This ensemble of fuses translucent or opaque resins, in a spectrum of colors, with exotic and domestic wood species. Each can be backlit to produce luminescent and spectacular effects. Please note that variations in color and texture may occur due to the nature of the material.

# Resin & Wood

- <u>Size:</u>
  48" x 102" nominal
  (1200 mm x 2600 mm) maximum
- <u>Thickness:</u>

   10 40 mm

   Additional thicknesses available
- <u>Finish:</u>

   Satin varnish standard
   Edge treatments: Machine-dressed
  - Applications:
    Tabletops, doors, walls, partitions, furniture, & bar fronts and customized to your specifications.
    Custom capabilities on all patterns.

Ash + Turquoise Resin

**Beech + Clear Resin** 

Gouged Walnut + Smoked Resin

Black Resin + White Resin

Wenge + Gold Resin

Ash + Clear Resin

Cherrywood + Clear Resin

Bubinga + Clear Resin